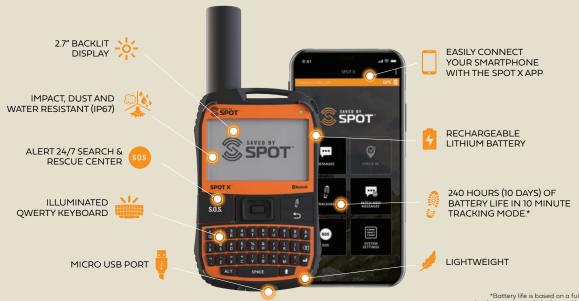

#### SPOT X SPECIFICATIONS

HEIGHT: 6.54 inches WIDTH: 2.9 inches THICKNESS: 0.94 inches WEIGHT: 7.0 ounces IMPACT, DUST AND WATER RESISTANT: 1P67

BATTERY TYPE: Rechargeable Lithium Polymer Battery

WEIGHT (WEEE): 141g

#### DESIGN FEATURES

SPOT X is designed with a sunlight-readable illuminated display & keyboard, water and shock resistant for maximum durability, and incredibly long battery life. These userfriendly design features make it the easiest to use satellite messaging device available.

### What makes SPOT X unique?

\*Battery life is based on a full charge during initial tracking usage and ideal operating temperature of 77F
with a clear view of the sky with no obstructions.