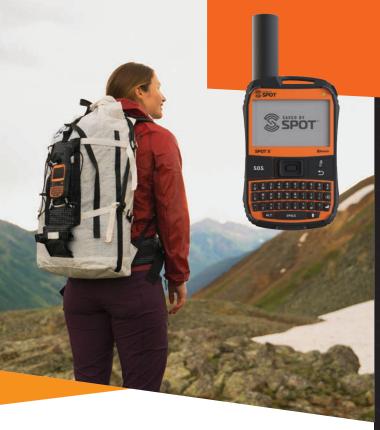

# SPOT X

2-WAY SATELLITE MESSENGER

with Bluetooth® wireless technology

STAY CONNECTED BEYOND MOBILE WITH THE SECURITY OF SOS

#### SPOT X® with Bluetooth® wireless technology

SPOT X provides 2-way satellite messaging when you're off the grid or beyond reliable mobile coverage. Connect SPOT X to your smartphone via Bluetooth wireless technology through the SPOT X app to access your contacts and communicate easily with family, friends, or directly with search & rescue services in a life-threatening situation. If preferred or when necessary, SPOT X can be used as a standalone communication device. SPOT X has its own personal mobile number, so others can message you directly at any time.