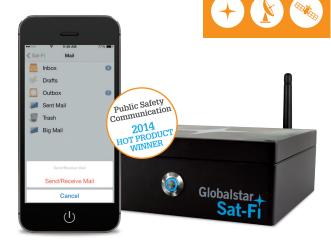

# THE WORLD'S MOST POWERFUL SATELLITE HOTSPOT

With Sat-Fi. Globalstar customers can use their existing Wi-Fi enabled devices to make phone calls, use caller ID, and send emails and SMS text messages over the Globalstar Satellite Network.

(Smartphones shown as an example and are not included with Sat-Fi)

## **KEY FEATURES**

- Powered by 100% satellite technology works where cell phones don't
- Crystal-clear voice quality No "tunnel sound" or voice delay during conversation like the competition
- Utilizes Globalstar's fastest data speeds 4X faster than any other mobile satellite company and getting faster every day
- U.S.-based phone number Direct dialing of 911 services right out the box while our competitors use country codes, making dialing very difficult
- Connect up to 8 users to Sat-Fi at one time Competing devices can only handle 5 users

#### **SAT-FI INCLUDES**

- Sat-Fi unit
- AC/DC power supply
- 12VDC car adapter
- Waterproof DC power cable
- Wi-Fi antenna

- External satellite antenna
- 14 ft coaxial antenna cable (32 ft, 47 ft and 86 ft also available)
- Mounting accessories
- · Quick start guide